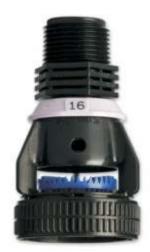

## **Senninger LDN**

Senninger Low-Drift Nozzle

**Colour coded nozzle inserts** 

Different groove for crop/soil requirements

PAD combinations Single pad Double pad