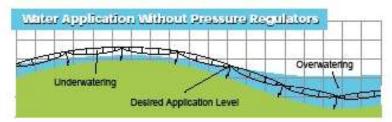

#### Pressure Regulators

Senninger introduced the first high-quality in-line pressure regulator to the irrigation industry back in 1966. Since then, Senninger Regulators have become an integral part of modern irrigation systems. They set the standards by which all regulators are judged.

- Maintain a constant preset outlet pressure while handling inlet pressures up to 150 psi
- · Withstand severe water hammer
- 100% water tested for accuracy, no adjustments ever needed
- · Strong, durable construction
- · Very low hysteresis and friction losses
- 3/4" NPT female x 3/4" NPT female thread
- Two-year warranty on materials, workmanship and performance

#### Pressure-Master Regulator\* Medium-Flow (PMR-MF)

- 10 factory preset operating pressures
  (6, 10, 15, 20, 25, 30, 35, 40, 50 & 60 psi)
- · Flow range from 2 to 20 gpm

Restriction through a Senninger Regulator is negligible until the exact operating pressure is reached. At this point, the regulator goes into action and automatically maintains its designed downstream pressure and flow to the spray nozzle or sprinkler head.