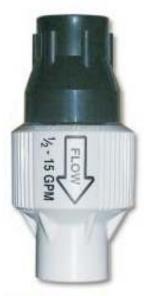

## **Senninger Regulator PSR**

#### Pivot Special Regulator (PSR)<sup>rm</sup>

- 10 factory preset operating pressures (6, 10, 12, 15, 20, 25, 30, 35, 40 & 50 psi)
- Flow range from 1/2 to 15 gpm