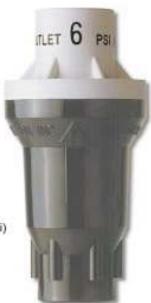

## **Senninger Regulator PSR**

#### Pressure-Master Regulator\* Low-Flow (PMR-LF)

- 9 factory preset operating pressures (6, 10, 12, 15, 20, 25, 30, 35 & 40 psi)
- Flow range from 1/10 to 8 gpm

#### Pressure-Master Regulator\* Medium-Flow (PMR-MF)

- 10 factory preset operating pressures
  (6, 10, 15, 20, 25, 30, 35, 40, 50 & 60 psi)
- · Flow range from 2 to 20 gpm

Restriction through a Senninger Regulator is negligible until the exact operating pressure is reached. At this point, the regulator goes into action and automatically maintains its designed downstream pressure and flow to the spray nozzle or sprinkler head.