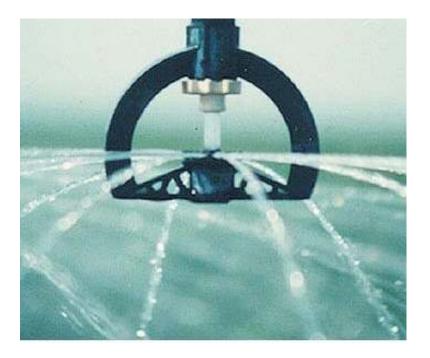

## **Senninger LDN**

Senninger Low-Drift Nozzle

**Colour coded nozzle inserts** 

Different groove for crop/soil requirements

PAD combinations Single pad Double pad