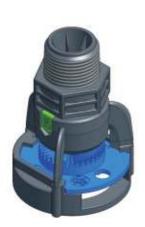

## Komet KPS

#### Komet KPS Precision Spray

# EASY to use -only 4 parts

### **Colour coded Nozzle**