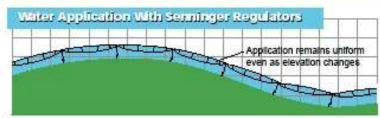

#### Pressure Regulators

Senninger introduced the first high-quality in-line pressure regulator to the irrigation industry back in 1966. Since then, Senninger Regulators have become an integral part of modern irrigation systems. They set the standards by which all regulators are judged.

- Maintain a constant preset outlet pressure while handling inlet pressures up to 150 psi
- · Withstand severe water hammer
- 100% water tested for accuracy, no adjustments ever needed
- · Strong, durable construction
- · Very low hysteresis and friction losses
- 3/4" NPT female x 3/4" NPT female thread
- Two-year warranty on materials, workmanship and performance

#### Pressure-Master Regulator\* Medium-Flow (PMR-MF)

- 10 factory preset operating pressures
  (6, 10, 15, 20, 25, 30, 35, 40, 50 & 60 psi)
- · Flow range from 2 to 20 gpm

Restriction through a Senninger Regulator is negligible until the exact operating pressure is reached. At this point, the regulator goes into action and automatically maintains its designed downstream pressure and flow to the spray nozzle or sprinkler head.