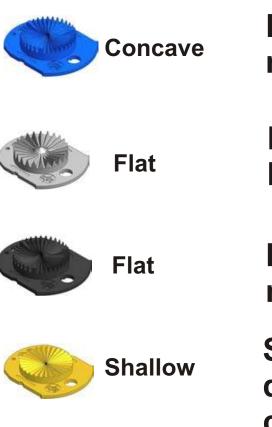

### Variuos spray plates

Medium groove for most application

Deep groove for better wind fighting

Medium groove for most application

Shallow grooves, fine droplets for sensitive crops