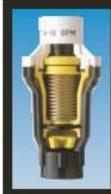

## **Senninger Regulator PSR**

#### Pressure Regulators

Senninger introduced the first high-quality in-line pressure regulator to the irrigation industry back in 1966. Since then, Senninger Regulators have become an integral part of modern irrigation systems. They set the standards by which all regulators are judged.

- Maintain a constant preset outlet pressure while handling inlet pressures up to 150 psi
- · Withstand severe water hammer
- 100% water tested for accuracy, no adjustments ever needed
- · Strong, durable construction
- · Very low hysteresis and friction losses
- 3/4" NPT female x 3/4" NPT female thread
- Two-year warranty on materials, workmanship and performance

#### Pressure-Master Regulator\* Low-Flow (PMR-LF)

- 9 factory preset operating pressures (6, 10, 12, 15, 20, 25, 30, 35 & 40 psi)
- Flow range from 1/10 to 8 gpm